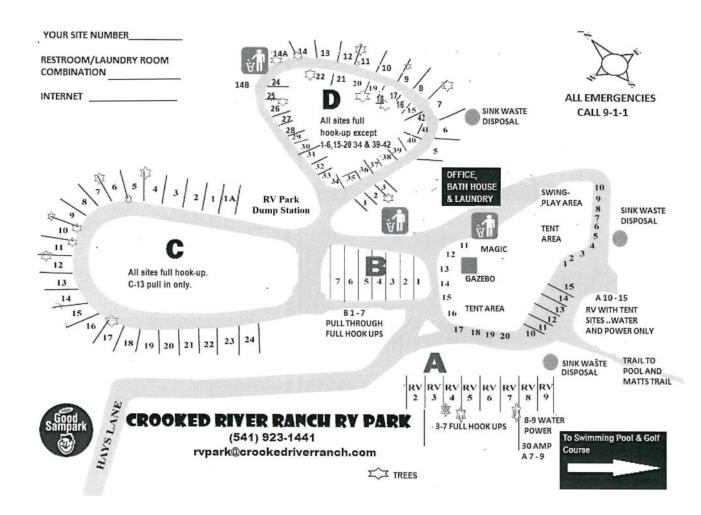

## **Open Year Round**

- 2-day minimum stay on holidays
- Friendly, leashed pets welcome
- NO Wood or Charcoal Propane and Electric Only

RV Park Site Map