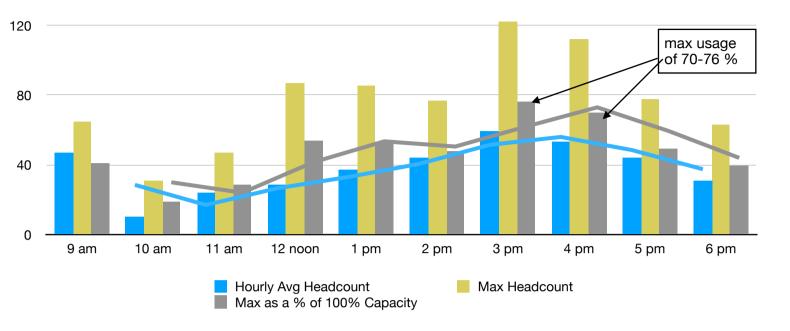

July 11- July 31 Data Notes

| Time of Day | Hourly Avg<br>Headcount | Capacity (Max people allowed) | Min<br>Headcount | Max<br>Headcount | Max as a % of 100%<br>Capacity |
|-------------|-------------------------|-------------------------------|------------------|------------------|--------------------------------|
| 9 am        | 47                      | 160                           | 9                | 65               | 41                             |
| 10 am       | 10                      | 160                           | 2                | 31               | 19                             |
| 11 am       | 24                      | 160                           | 10               | 47               | 29                             |
| 12 noon     | 29                      | 160                           | 7                | 87               | 54                             |
| 1 pm        | 37                      | 160                           | 10               | 85               | 53                             |
| 2 pm        | 44                      | 160                           | 18               | 77               | 48                             |
| 3 pm        | 59                      | 160                           | 14               | 122              | 76                             |
| 4 pm        | 53                      | 160                           | 17               | 112              | 70                             |
| 5 pm        | 44                      | 160                           | 4                | 78               | 49                             |
| 6 pm        | 31                      | 160                           | 9                | 63               | 39                             |