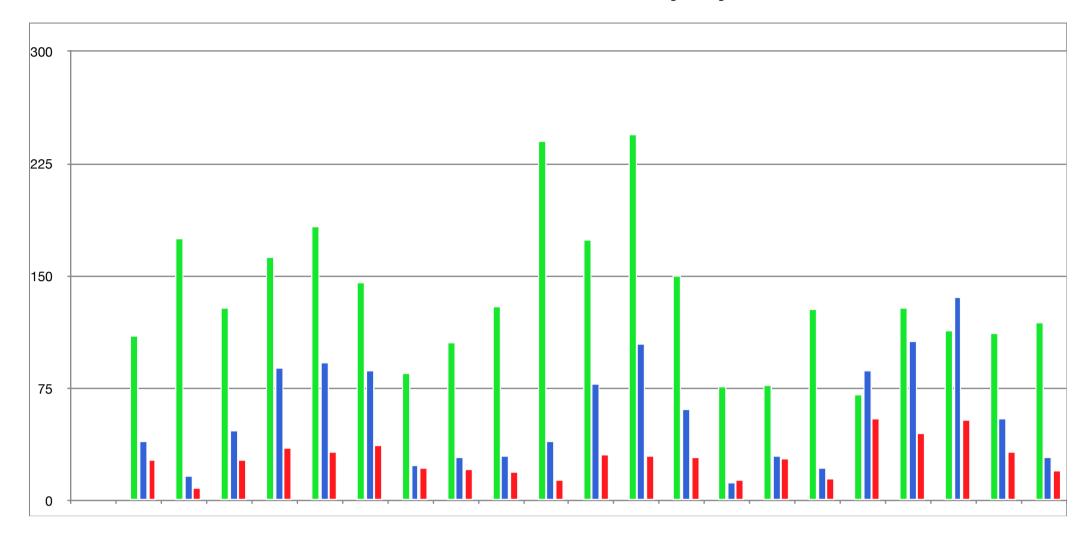

## **CRR 21 Day Pool Usage Total Visitor Mix by Day**

July 11- July 31 Data

|         | Homeowner Daily<br>Total | Visitor Daily Total | Visitor % of Total |
|---------|--------------------------|---------------------|--------------------|
| July 11 | 110                      | 40                  | 27                 |
| July 12 | 175                      | 17                  | 9                  |
| July 13 | 129                      | 47                  | 27                 |
| July 14 | 163                      | 89                  | 35                 |
| July 15 | 183                      | 92                  | 33                 |
| July 16 | 146                      | 87                  | 37                 |
| July 17 | 85                       | 24                  | 22                 |
| July 18 | 106                      | 29                  | 21                 |
| July 19 | 130                      | 30                  | 19                 |
| July 20 | 240                      | 40                  | 14                 |
| July 21 | 174                      | 78                  | 31                 |
| July 22 | 245                      | 105                 | 30                 |
| July 23 | 150                      | 61                  | 29                 |
| July 24 | 76                       | 12                  | 14                 |
| July 25 | 77                       | 30                  | 28                 |
| July 26 | 128                      | 22                  | 15                 |
| July 27 | 71                       | 87                  | 55                 |
| July 28 | 129                      | 107                 | 45                 |
| July 29 | 114                      | 136                 | 54                 |
| July 30 | 112                      | 55                  | 33                 |
| July 31 | 119                      | 29                  | 20                 |